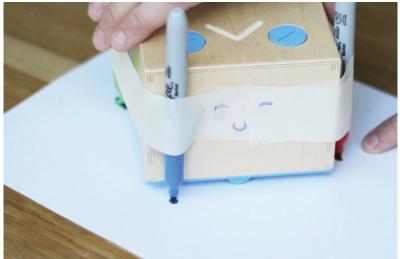

# Step 3

Place Cubetto on the sheet of paper.

Make sure the markers touch the paper.