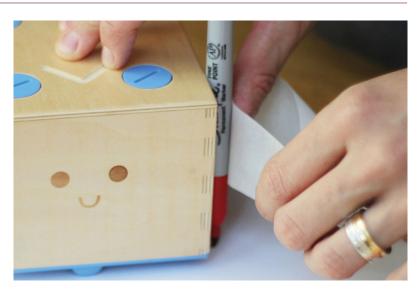

# Turn Cubetto into a drawing bot.

### Material

- 1 large sheet of paper
- Markers or pens
- Masking tape
- Scissors

#### Time

10 minutes

# Difficulty

Easy









www.primotoys.com 1 of 2

### **Instructions**

## Step 1

Cut a large sheet of paper for your background. If need be tape the corners down.

## Step 2

Choose a few of your favourite colours and tape markers to Cubetto.

# Step 3

Place Cubetto on the sheet of paper.

Make sure the markers touch the paper.

#### Step 4

Now write a program. To stay on the paper you can use a ruler to move him 15 cm at a time

### Step 5

You can move him as much or as little as you like. Try making a circle, and a square.







www.primotoys.com 2 of 2