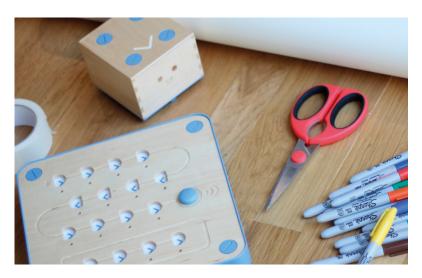

# Turn Cubetto into a drawing bot.

### Material

- 1 large sheet of paper
- Markers or pens
- Masking tape
- Scissors