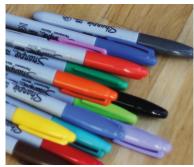

# Turn Cubetto into a drawing bot.

### Material

- 1 large sheet of paper
- Markers or pens
- Masking tape
- Scissors

#### Time

10 minutes

# Difficulty

Easy









www.primotoys.com 1 of 2

### **Instructions**

## Step 1

Cut a large sheet of paper for your background. If need be tape the corners down.

## Step 2

Choose a few of your favourite colours and tape markers to Cubetto.

# Step 3

Place Cubetto on the sheet of paper.

Make sure the markers touch the paper.

#### Step 4

Now write a program. To stay on the paper you can use a ruler to move him 15 cm at a time

### Step 5

You can move him as much or as little as you like. Try making a circle, and a square.







www.primotoys.com 2 of 2