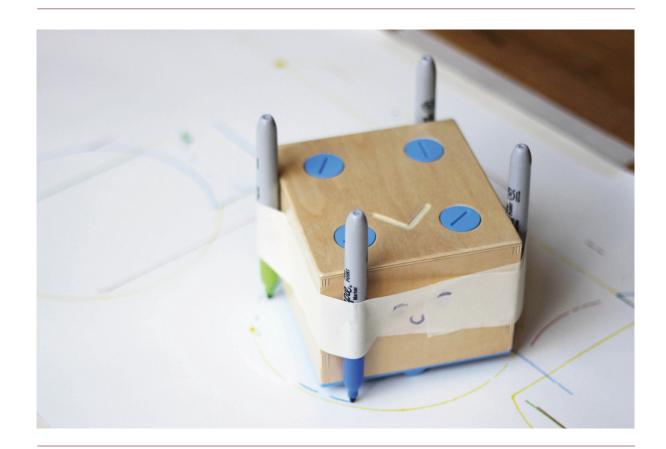

## Step 2

Choose a few of your favourite colours and tape markers to Cubetto.

# Step 3

Place Cubetto on the sheet of paper.

Make sure the markers touch the paper.