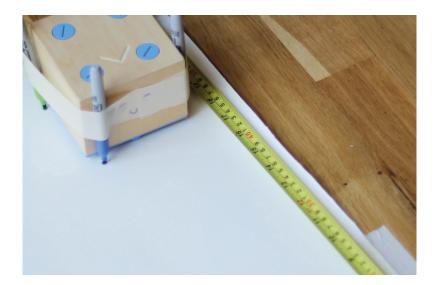

#### Step 4

Now write a program. To stay on the paper you can use a ruler to move him 15 cm at a time