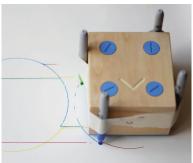

# Step 3

Place Cubetto on the sheet of paper.

Make sure the markers touch the paper.

#### Step 4

Now write a program. To stay on the paper you can use a ruler to move him 15 cm at a time

### Step 5

You can move him as much or as little as you like. Try making a circle, and a square.

www.primotoys.com 2 of 2